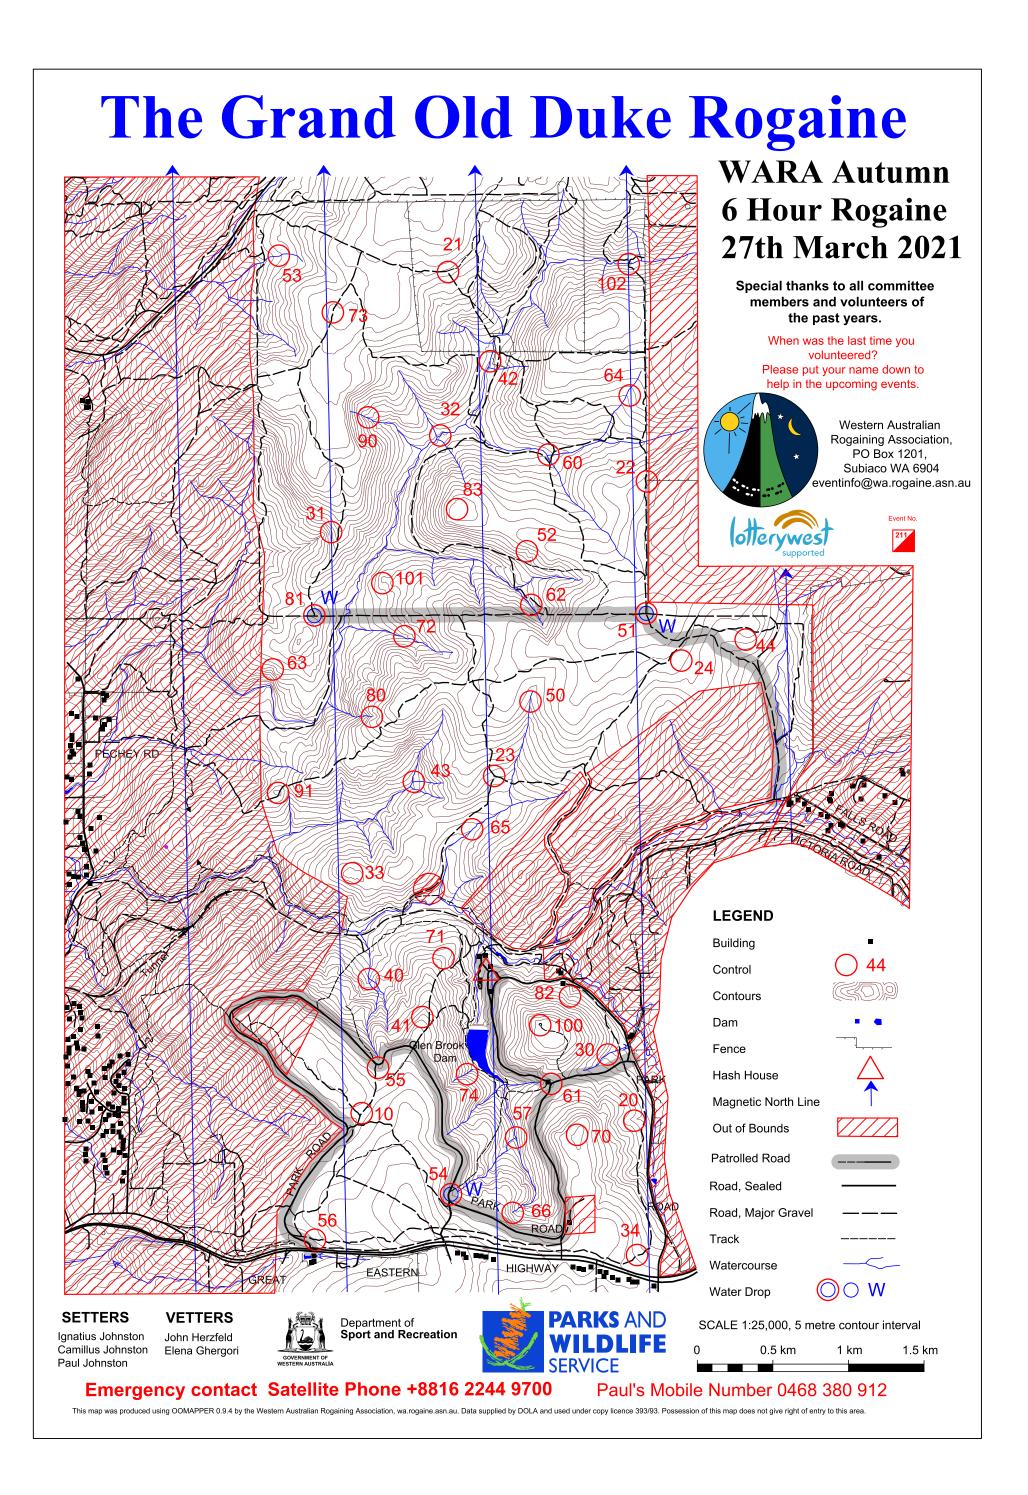

## "The Grand Old Duke Rogaine" WARA Autumn 6hr, 27 March 2021

| Control | Description                          | Points | Control | Description                      | Points | Important information                           |                |  |
|---------|--------------------------------------|--------|---------|----------------------------------|--------|-------------------------------------------------|----------------|--|
| 10      | The Track junction                   | 10     | 63      | The Gully                        | 60     | Safety cards, maps and wrist tags               |                |  |
|         |                                      |        | 64      | The Broad Gully                  | 60     | Available from                                  | 1pm Saturday   |  |
| 20      | A Watercourse                        | 20     | 65      | The Watercourse                  | 60     |                                                 |                |  |
| 21      | The Track Junction                   | 20     | 66      | The Watercourse                  | 60     | Novice briefing                                 |                |  |
| 22      | The Fence Junction 60m @ 250 deg     | 20     |         |                                  |        | 2 PM Saturday                                   |                |  |
| 23      | The Track Junction 30m @ 10 deg      | 20     | 70      | The Knoll                        | 70     |                                                 |                |  |
| 24      | The Broad Spur                       | 20     | 71      | The Spur                         | 70     | Briefing                                        |                |  |
|         |                                      |        | 72      | A Watercourse Junction           | 70     | 2:45 PM Saturday                                |                |  |
| 30      | The Watercourse                      | 30     | 73      | The Track                        | 70     |                                                 |                |  |
| 31      | Head of the Gully                    | 30     | 74      | The Watercorpse                  | 70     | Start                                           | Finish         |  |
| 32      | The Watercourse Junction             | 30     |         |                                  |        | 3:00 PM                                         | 9:00 PM        |  |
| 33      | The Knoll                            | 30     | 80      | The Gully                        | 80     |                                                 |                |  |
| 34      | The Track                            | 30     | 81W     | The Track Junction 30m @ 340 deg | 80     | Sunset                                          |                |  |
|         |                                      |        | 82      | Head of the Gully                | 80     | 6:19 PM                                         |                |  |
| 40      | The Watercourse Junction             | 40     | 83      | The Broad knoll                  | 80     |                                                 |                |  |
| 41      | The Spur                             | 40     |         |                                  |        | Moonrise                                        | Moonset        |  |
| 42      | The Watercourse                      | 40     | 90      | The Watercourse                  | 90     | 5:44 PM                                         | 5:27 AM Sunday |  |
| 43      | The Watercourse Junction             | 40     | 91      | The Knoll                        | 90     |                                                 |                |  |
| 44      | The Spur                             | 40     |         |                                  |        | Late Penalty                                    |                |  |
|         |                                      |        | 100     | The Knoll                        | 100    | 10 points per minute or part minute             |                |  |
| 50      | The Gully                            | 50     | 101     | The Spur                         | 100    | LATE (no points) after 9:30pm                   |                |  |
| 51W     | The Track intersection 70m @ 210 deg | 50     | 102     | The Watercourse Track Junction   | 100    |                                                 |                |  |
| 52      | The Gully                            | 50     |         |                                  |        | Controls used                                   | Total points   |  |
| 53      | The Watercourse                      | 50     |         |                                  |        | 45                                              | 2430           |  |
| 54W     | The Road Bend                        | 50     |         |                                  |        |                                                 |                |  |
| 55      | The Road Junction                    | 50     |         |                                  |        |                                                 |                |  |
| 56      | The Track                            | 50     |         |                                  |        | Water drops at controls: 51, 54 and 81          |                |  |
| 57      | The Watercourse junction             | 50     |         |                                  |        |                                                 |                |  |
|         |                                      |        |         |                                  |        |                                                 |                |  |
| 60      | The Watercourse                      | 60     |         |                                  |        |                                                 |                |  |
| 61      | The Road Junction 60m @ 150 deg      | 60     |         |                                  |        | If you are injured make your way to a patrolled |                |  |
| 62      | A Watercourse Junction               | 60     |         |                                  |        | road or a water drop and wait there for help.   |                |  |